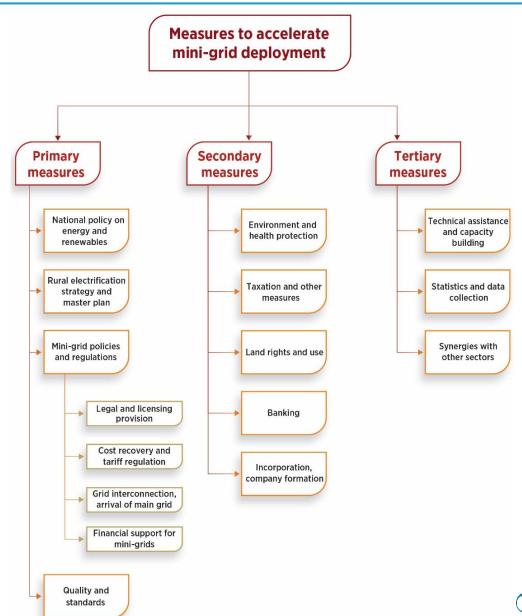

## Measures to accelerate renewable energy mini-grid deployment 6

- Maps out the role of renewable energy mini-grids in rural electrification strategies
- Analyses the landscape of policy and regulations for the mini-grid sector
- Identifies key policy and regulatory conditions for attracting private sector
- Defines technology-specific policy and regulatory requirements

## **Current (and proposed) landscape of supporting measures**

|                                      | Primary measures   |                        |                                    |                                     |                                              |                      | Secondary measures   |                                    |                                      |                        | Tertiary measures |                                 |                                             |                                      |                                    |
|--------------------------------------|--------------------|------------------------|------------------------------------|-------------------------------------|----------------------------------------------|----------------------|----------------------|------------------------------------|--------------------------------------|------------------------|-------------------|---------------------------------|---------------------------------------------|--------------------------------------|------------------------------------|
|                                      | policy on strategy | Rural elec-            | Mini-grid policies and regulations |                                     |                                              |                      | Environ-             |                                    |                                      |                        | Incorpo-          | Technical                       |                                             |                                      |                                    |
|                                      |                    | strategy<br>and master | Arrival of<br>main-grid            | Legal and<br>licensing<br>provision | Cost<br>recovery<br>and tariff<br>regulation | Quality<br>standards | Financial<br>support | ment and<br>health pro-<br>tection | Taxation<br>and fiscal<br>incentives | Land rights<br>and use | Banking           | ration,<br>company<br>formation | assis-<br>tance and<br>capacity<br>building | Statistics<br>and data<br>collection | Synergies<br>with other<br>sectors |
| Cambodia                             |                    |                        |                                    |                                     |                                              |                      |                      |                                    |                                      |                        |                   |                                 |                                             |                                      |                                    |
| India                                |                    |                        |                                    |                                     |                                              |                      |                      |                                    |                                      |                        |                   |                                 |                                             |                                      |                                    |
| Indonesia                            |                    |                        |                                    | x                                   |                                              |                      | Х                    |                                    |                                      |                        |                   |                                 |                                             |                                      |                                    |
| Nigeria                              |                    |                        |                                    |                                     |                                              |                      |                      |                                    |                                      |                        |                   |                                 |                                             |                                      |                                    |
| Peru                                 |                    |                        |                                    |                                     |                                              |                      |                      |                                    |                                      |                        |                   |                                 |                                             |                                      |                                    |
| Rwanda                               |                    |                        |                                    |                                     |                                              |                      | Х                    |                                    |                                      |                        |                   |                                 |                                             |                                      |                                    |
| Sierra<br>Leone                      |                    |                        |                                    |                                     |                                              |                      |                      |                                    |                                      |                        |                   |                                 |                                             |                                      |                                    |
| United<br>Republic<br>of<br>Tanzania |                    |                        |                                    |                                     |                                              |                      |                      |                                    |                                      |                        |                   |                                 |                                             |                                      |                                    |

## **Current (and proposed) landscape of primary measures**

|                                      | Primar y measures                |                                                 |                      |                                     |                                              |                      |                      |  |  |  |
|--------------------------------------|----------------------------------|-------------------------------------------------|----------------------|-------------------------------------|----------------------------------------------|----------------------|----------------------|--|--|--|
|                                      | National                         | Rural elec-                                     | Mini-                |                                     |                                              |                      |                      |  |  |  |
|                                      | policy on<br>renewable<br>energy | trification<br>strategy<br>and mas-<br>ter plan | Arrival of main-grid | Legal and<br>licensing<br>provision | Cost<br>recovery<br>and tariff<br>regulation | Quality<br>standards | Financial<br>support |  |  |  |
| Cambodia                             |                                  |                                                 |                      |                                     |                                              |                      |                      |  |  |  |
| India                                |                                  |                                                 |                      |                                     |                                              |                      |                      |  |  |  |
| Indonesia                            |                                  |                                                 |                      | х                                   |                                              |                      | ×                    |  |  |  |
| Nigeria                              |                                  |                                                 |                      |                                     |                                              |                      |                      |  |  |  |
| Peru                                 |                                  |                                                 |                      |                                     |                                              |                      |                      |  |  |  |
| Rwanda                               |                                  |                                                 |                      |                                     |                                              |                      | Х                    |  |  |  |
| Sierra<br>Leone                      |                                  |                                                 |                      |                                     |                                              |                      |                      |  |  |  |
| United<br>Republic<br>of<br>Tanzania |                                  |                                                 |                      |                                     |                                              |                      |                      |  |  |  |

Mini-grid policies and regulations

## **Current (and proposed) landscape of Secondary and Tertiary Measures**

|                                      |                                              | Seco                                 | ndary mea                 | Tertiary measures |                                             |                                                          |                                      |                                    |
|--------------------------------------|----------------------------------------------|--------------------------------------|---------------------------|-------------------|---------------------------------------------|----------------------------------------------------------|--------------------------------------|------------------------------------|
|                                      | Environ-<br>ment and<br>health<br>protection | Taxation<br>and fiscal<br>incentives | Land<br>rights and<br>use | Banking           | Incorpo-<br>ration,<br>company<br>formation | Technical<br>assis-<br>tance and<br>capacity<br>building | Statistics<br>and data<br>collection | Synergies<br>with other<br>sectors |
| Cambodia                             |                                              |                                      |                           | •                 |                                             |                                                          |                                      |                                    |
| India                                |                                              |                                      |                           |                   |                                             |                                                          |                                      |                                    |
| Indonesia                            |                                              |                                      |                           |                   |                                             |                                                          |                                      |                                    |
| Nigeria                              |                                              |                                      |                           |                   |                                             |                                                          |                                      |                                    |
| Peru                                 |                                              |                                      |                           |                   |                                             |                                                          |                                      |                                    |
| Rwanda                               |                                              |                                      |                           |                   |                                             |                                                          |                                      |                                    |
| Sierra<br>Leone                      |                                              |                                      |                           |                   |                                             |                                                          |                                      |                                    |
| United<br>Republic<br>of<br>Tanzania |                                              |                                      |                           |                   |                                             |                                                          |                                      |                                    |