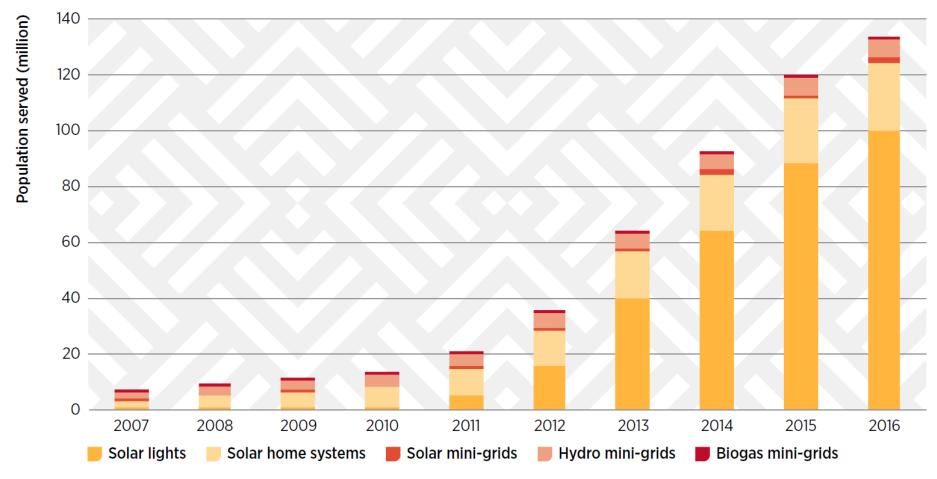

### Rapid growth in off-grid renewable energy deployment: Global insights

Source: IRENA, 2018a.

Number of people served by off-grid renewables has expanded six-fold since 2011, reaching 133 million in 2016.